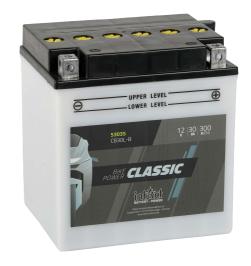

### intAct Bike-Power Classic

Low-maintenance lead-acid battery | dry-charged, acid pack included

# IC CB30L-B

| Volt           | 12V                    |
|----------------|------------------------|
| Capacity       | 30 AH (c20)            |
| CCR -18°C (EN) | 300 A (EN)             |
| Electrolyte    | diluted sulphuric acid |
| Size (LxWxH)   | 165 x 130 x 176 mm     |
| Weight         | 8.04 kg                |
|                |                        |