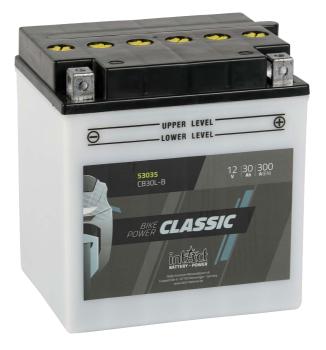

### intAct Bike-Power Classic

Low-maintenance lead-acid battery | dry-charged, acid pack included

# IC CB30L-B

| Volt           | 12V                    |
|----------------|------------------------|
| Capacity       | 30 AH (c20)            |
| CCR -18°C (EN) | 300 A (EN)             |
| Electrolyte    | diluted sulphuric acid |
| Size (LxWxH)   | 165 x 130 x 176 mm     |
| Weight         | 8.04 kg                |
|                |                        |

Pos. of Terminal

Low-maintenance lead-acid battery | dry-charged, acid pack included Technology

Terminal

Degassing