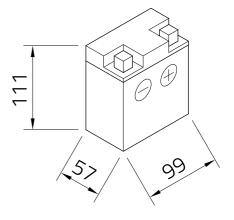

## Datasheet

| Artnum.             | IC CB3L-A                                                               |
|---------------------|-------------------------------------------------------------------------|
| Japan-Code          | CB3L-A                                                                  |
| Volt                | 12V                                                                     |
| Capacity            | 3 AH (c20)                                                              |
| CCR -18°C (EN)      | 10 A (EN)                                                               |
| Electrolyte         | diluted sulphuric acid                                                  |
| Electrolyte density | 1,28 +/- 0,01 kg/l (25°)                                                |
| Size (LxWxH)        | 98 x 57 x 111 mm                                                        |
| Weight              | 1,3 kg                                                                  |
| Pos. of Terminal    | 0                                                                       |
| Technology          | Low-maintenance lead-acid battery   dry-<br>charged, acid pack included |
| Terminal            | B<br>FRONT                                                              |
| Degassing           | 1                                                                       |