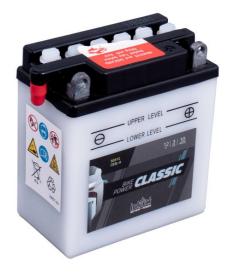

## intAct Bike-Power Classic

Low-maintenance lead-acid battery | dry-charged, acid pack included

- » Reliable starting power at an excellent price.
- » Replacement recommendation for broken flooded battery.
- » Central degassing.
- » Only to be installed upright, as flooded battery with vent caps.