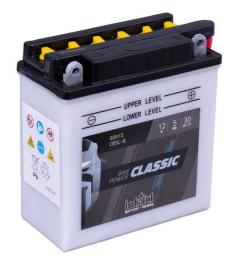

## intAct Bike-Power Classic

Low-maintenance lead-acid battery | dry-charged, acid pack included

## POWERFUL AND SUSTAINABLE

The solid battery without frills delivers high starting power, with regular maintenance it achieves a long service life and has excellent recycling properties. Our recommendation for an inexpensive standard motorcycle battery.

- » Reliable starting power at an excellent price.
- » Replacement recommendation for broken flooded battery.
- » Central degassing.
- » Only to be installed upright, as flooded battery with vent caps.