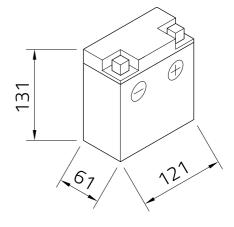

## Datasheet

| Artnum.             | IC CB5L-B                                                               |
|---------------------|-------------------------------------------------------------------------|
| Japan-Code          | CB5L-B                                                                  |
| Volt                | 12V                                                                     |
| Capacity            | 5 AH (c20)                                                              |
| CCR -18°C (EN)      | 30 A (EN)                                                               |
| Electrolyte         | diluted sulphuric acid                                                  |
| Electrolyte density | 1,28 +/- 0,01 kg/l (25°)                                                |
| Size (LxWxH)        | 121 x 61 x 131 mm                                                       |
| Weight              | 2,2 kg                                                                  |
| Pos. of Terminal    |                                                                         |
| Technology          | Low-maintenance lead-acid battery   dry-<br>charged, acid pack included |
| Terminal            | B<br>FRONT                                                              |
| Degassing           | 3                                                                       |