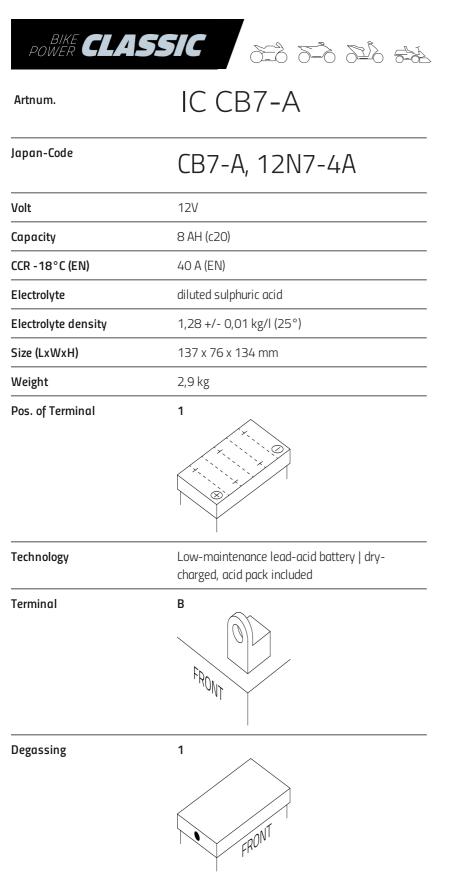

## intAct Bike-Power Classic

Low-maintenance lead-acid battery | dry-charged, acid pack included

- » Reliable starting power at an excellent price.
- » Replacement recommendation for broken flooded battery.
- » Central degassing.
- » **Only to be installed upright,** as flooded battery with vent caps.