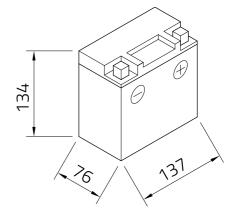

## Datasheet

| Artnum.             | IC CB7L-B                                                               |
|---------------------|-------------------------------------------------------------------------|
| Japan-Code          | CB7L-B                                                                  |
| Volt                | 12V                                                                     |
| Capacity            | 8 AH (c20)                                                              |
| CCR -18°C (EN)      | 40 A (EN)                                                               |
| Electrolyte         | diluted sulphuric acid                                                  |
| Electrolyte density | 1,28 +/- 0,01 kg/l (25°)                                                |
| Size (LxWxH)        | 137 x 76 x 134 mm                                                       |
| Weight              | 2,9 kg                                                                  |
| Pos. of Terminal    |                                                                         |
| Technology          | Low-maintenance lead-acid battery   dry-<br>charged, acid pack included |
| Terminal            | B<br>FRONT                                                              |
| Degassing           | 3                                                                       |