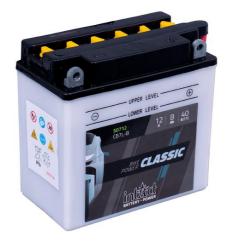

- » Reliable starting power at an excellent price.
- » Replacement recommendation for broken flooded battery.
- » Central degassing.
- » Only to be installed upright, as flooded battery with vent caps.

## Datasheet

| Artnum.             | IC CB7L-B                                                               |
|---------------------|-------------------------------------------------------------------------|
| Japan-Code          | CB7L-B                                                                  |
| Volt                | 12V                                                                     |
| Capacity            | 8 AH (c20)                                                              |
| CCR -18°C (EN)      | 40 A (EN)                                                               |
| Electrolyte         | diluted sulphuric acid                                                  |
| Electrolyte density | 1,28 +/- 0,01 kg/l (25°)                                                |
| Size (LxWxH)        | 137 x 76 x 134 mm                                                       |
| Weight              | 2,9 kg                                                                  |
| Pos. of Terminal    |                                                                         |
| Technology          | Low-maintenance lead-acid battery   dry-<br>charged, acid pack included |
| Terminal            | B<br>FRONT                                                              |
| Degassing           | 3                                                                       |