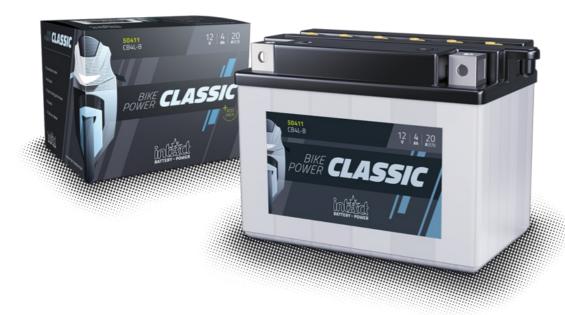

## **Motorcycle Batteries**

## intAct Bike-Power Classic

Low-maintenance lead-acid battery | dry-charged, acid pack included

## POWERFUL AND SUSTAINABLE

The solid battery without frills delivers high starting power, with regular maintenance it achieves a long service life and has excellent recycling properties. Our recommendation for an inexpensive standard motorcycle battery.

- » Reliable starting power at an excellent price.
- » Replacement recommendation for broken flooded battery.
- » Central degassing.
- » Only to be installed upright, as flooded battery with vent caps.