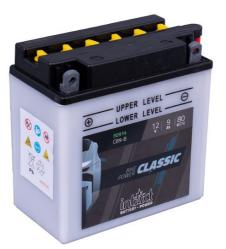

## intAct Bike-Power Classic

Low-maintenance lead-acid battery | dry-charged, acid pack included

## **POWERFUL AND SUSTAINABLE**

The solid battery without frills delivers high starting power, with regular maintenance it achieves a long service life and has excellent recycling properties. Our recommendation for an inexpensive standard motorcycle battery.

- » Reliable starting power at an excellent price.
- » Replacement recommendation for broken flooded battery.
- » Central degassing.
- » **Only to be installed upright,** as flooded battery with vent caps.