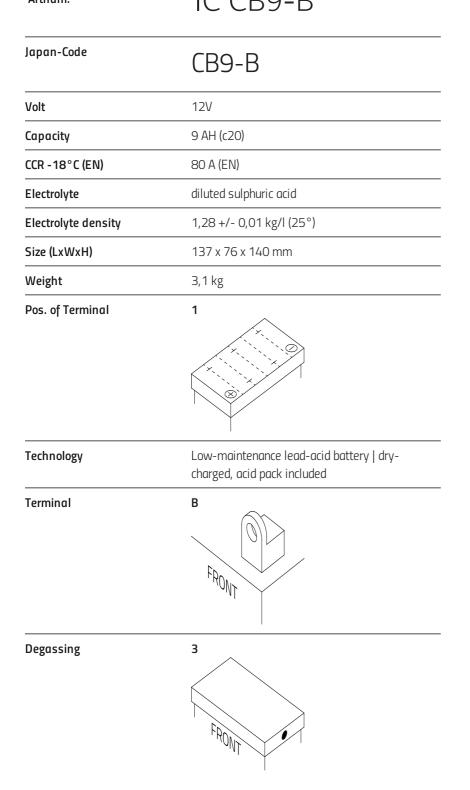

## **Motorcycle Batteries**

## intAct Bike-Power Classic

Low-maintenance lead-acid battery | dry-charged, acid pack included

## Datasheet

Landport Batteries Ramgatseweg 63 4941VN Raamsdonksveer +31 (0) 162 58 14 00 www.landportbv.com