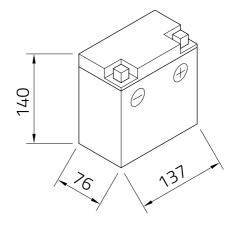

## Datasheet

| Artnum.             | IC CB9L-B                                                               |
|---------------------|-------------------------------------------------------------------------|
| Japan-Code          | CB9L-B                                                                  |
| Volt                | 12V                                                                     |
| Capacity            | 9 AH (c20)                                                              |
| CCR -18°C (EN)      | 80 A (EN)                                                               |
| Electrolyte         | diluted sulphuric acid                                                  |
| Electrolyte density | 1,28 +/- 0,01 kg/l (25°)                                                |
| Size (LxWxH)        | 137 x 76 x 140 mm                                                       |
| Weight              | 3,1 kg                                                                  |
| Pos. of Terminal    | 0                                                                       |
| Technology          | Low-maintenance lead-acid battery   dry-<br>charged, acid pack included |
| Terminal            | B<br>FRONT                                                              |
| Degassing           | 3                                                                       |