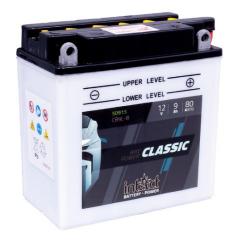

## Datasheet

| Artnum.             | IC CB9L-B                                                               |
|---------------------|-------------------------------------------------------------------------|
| Japan-Code          | CB9L-B                                                                  |
| Volt                | 12V                                                                     |
| Capacity            | 9 AH (c20)                                                              |
| CCR -18°C (EN)      | 80 A (EN)                                                               |
| Electrolyte         | diluted sulphuric acid                                                  |
| Electrolyte density | 1,28 +/- 0,01 kg/l (25°)                                                |
| Size (LxWxH)        | 137 x 76 x 140 mm                                                       |
| Weight              | 3,1 kg                                                                  |
| Pos. of Terminal    | 0                                                                       |
| Technology          | Low-maintenance lead-acid battery   dry-<br>charged, acid pack included |
| Terminal            | B<br>FRONT                                                              |
| Degassing           | 3                                                                       |