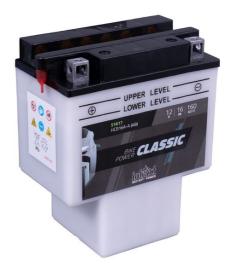

## intAct Bike-Power Classic

Low-maintenance lead-acid battery | dry-charged, acid pack included

## POWERFUL AND SUSTAINABLE

The solid battery without frills delivers high starting power, with regular maintenance it achieves a long service life and has excellent recycling properties. Our recommendation for an inexpensive standard motorcycle battery.

- » Reliable starting power at an excellent price.
- » Replacement recommendation for broken flooded battery.
- » Central degassing.
- » Only to be installed upright, as flooded battery with vent caps.

## Datasheet

| Artnum.             | IC HCB16A-A (AB)                                                        |
|---------------------|-------------------------------------------------------------------------|
| Japan-Code          | HCB16A-A (AB)                                                           |
| Volt                | 12V                                                                     |
| Capacity            | 16 AH (c20)                                                             |
| CCR -18°C (EN)      | 160 A (EN)                                                              |
| Electrolyte         | diluted sulphuric acid                                                  |
| Electrolyte density | 1,28 +/- 0,01 kg/l (25°)                                                |
| Size (LxWxH)        | 151 x 91 x 182 mm                                                       |
| Weight              | 5,4 kg                                                                  |
| Pos. of Terminal    | 1                                                                       |
| Technology          | Low-maintenance lead-acid battery   dry-<br>charged, acid pack included |
| Terminal            | C FRONT                                                                 |
| Degassing           | 1                                                                       |