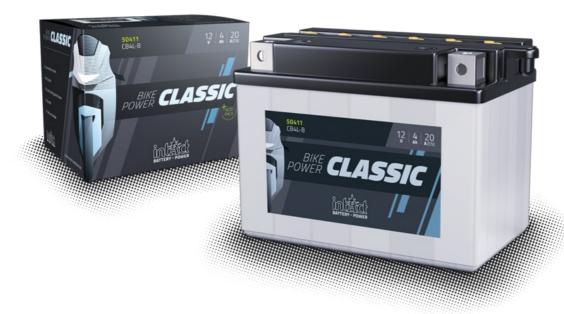

## intAct Bike-Power Classic

Low-maintenance lead-acid battery | dry-charged, acid pack included

## POWERFUL AND SUSTAINABLE

The solid battery without frills delivers high starting power, with regular maintenance it achieves a long service life and has excellent recycling properties. Our recommendation for an inexpensive standard motorcycle battery.

- » Reliable starting power at an excellent price.
- » Replacement recommendation for broken flooded battery.
- » Central degassing.
- » Only to be installed upright, as flooded battery with vent caps.

## Datasheet

| Artnum.             | IC HCB16A-A (AB)                                                        |
|---------------------|-------------------------------------------------------------------------|
| Japan-Code          | HCB16A-A (AB)                                                           |
| Volt                | 12V                                                                     |
| Capacity            | 16 AH (c20)                                                             |
| CCR -18°C (EN)      | 160 A (EN)                                                              |
| Electrolyte         | diluted sulphuric acid                                                  |
| Electrolyte density | 1,28 +/- 0,01 kg/l (25°)                                                |
| Size (LxWxH)        | 151 x 91 x 182 mm                                                       |
| Weight              | 5,4 kg                                                                  |
| Pos. of Terminal    | 1                                                                       |
| Technology          | Low-maintenance lead-acid battery   dry-<br>charged, acid pack included |
| Terminal            | C FRONT                                                                 |
| Degassing           | 1                                                                       |