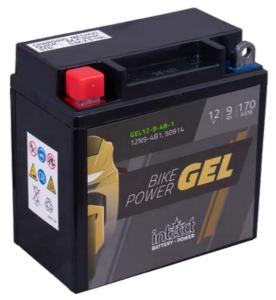

#### intAct Bike-Power GEL

Sealed maintenance-free GEL battery | electrolyte immobilized by gel-additive | wet charged

# IG 12N9-4B-1

| Volt            | 12V                    |
|-----------------|------------------------|
| Capacity        | 9 AH (c20)             |
| CCR - 18°C (EN) | 170 A (EN)             |
| Electrolyte     | diluted sulphuric acid |
| Size (LxWxH)    | 137 x 76 x 140 mm      |
| Weight          | 2.8 kg                 |