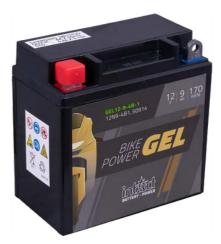

#### intAct Bike-Power GEL

Sealed maintenance-free GEL battery | electrolyte immobilized by gel-additive | wet charged

# IG 12N9-4B-1

| Volt            | 12V                    |
|-----------------|------------------------|
| Capacity        | 9 AH (c20)             |
| CCR - 18°C (EN) | 170 A (EN)             |
| Electrolyte     | diluted sulphuric acid |
| Size (LxWxH)    | 137 x 76 x 140 mm      |
| Weight          | 2.8 kg                 |

1 Pos. of Terminal Sealed maintenance-free GEL battery | Technology electrolyte immobilized by gel-additive | wet charged Terminal В FRONT

-

Base plate

Landport Batteries Ramgatseweg 63 4941VN Raamsdonksveer