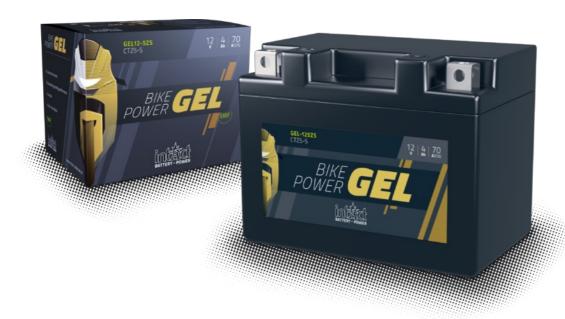

## intAct Bike-Power GEL

Sealed maintenance-free GEL battery | electrolyte immobilized by gel-additive | wet charged

## FOR HEAVY LOADS, INCLUDING ABS

Delivers 30% more starting power for modern motorcycles with many electrical consumers and covers consumption peaks. Low self-discharge, bike starts reliably even after up to 3 months. Our recommendation if many consumers are installed or the motorcycle is rarely used.

- Even more cycle-resistant than Bike-Power AGM and Bike-Power SLA of the same box size.
- » Low self-discharge. For seasonal use.
- » Very high vibration-resistance. Electrolyte immobilized by geladditive.
- » 30% more starting power than a conventional battery of the same box size. For motorcycles with many consumers, including ABS.
- » Sealed maintenance-free battery. Refilling is neither possible nor necessary.
- » Wet charged. Ready to use.