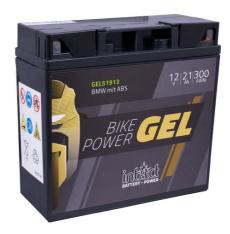

## intAct Bike-Power GEL

Sealed maintenance-free GEL battery | electrolyte immobilized by gel-additive | wet charged

## Datasheet

| Artnum.             | <i>lG</i> 51913                                                                             |
|---------------------|---------------------------------------------------------------------------------------------|
| Volt                | 12V                                                                                         |
| Capacity            | 21 AH (c20)                                                                                 |
| CCR -18°C (EN)      | 300 A (EN)                                                                                  |
| Electrolyte         | diluted sulphuric acid                                                                      |
| Electrolyte density | 1,28 +/- 0,01 kg/l (25°)                                                                    |
| Size (LxWxH)        | 185 x 80 x 170 mm                                                                           |
| Weight              | 6,1 kg                                                                                      |
| Pos. of Terminal    | 0                                                                                           |
| Technology          | Sealed maintenance-free GEL battery   electrolyte immobilized by gel-additive   wet charged |
| Terminal            | G<br>FRONT                                                                                  |