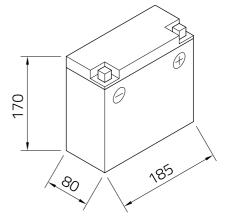

## Datasheet

| Artnum.             | <i>lG</i> 51913                                                                             |
|---------------------|---------------------------------------------------------------------------------------------|
| Volt                | 12V                                                                                         |
| Capacity            | 21 AH (c20)                                                                                 |
| CCR -18°C (EN)      | 300 A (EN)                                                                                  |
| Electrolyte         | diluted sulphuric acid                                                                      |
| Electrolyte density | 1,28 +/- 0,01 kg/l (25°)                                                                    |
| Size (LxWxH)        | 185 x 80 x 170 mm                                                                           |
| Weight              | 6,1 kg                                                                                      |
| Pos. of Terminal    | 0                                                                                           |
| Technology          | Sealed maintenance-free GEL battery   electrolyte immobilized by gel-additive   wet charged |
| Terminal            | G<br>FRONT                                                                                  |