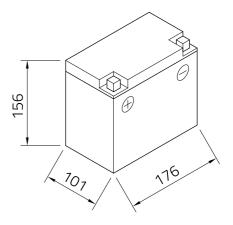

#### Japan-Code

| Volt                | 12V                                                                                            |
|---------------------|------------------------------------------------------------------------------------------------|
| Capacity            | 19 AH (c20)                                                                                    |
| CCR - 18°C (EN)     | 280 A (EN)                                                                                     |
| Electrolyte         | diluted sulphuric acid                                                                         |
| Electrolyte density | 1,28 +/- 0,01 kg/l (25°)                                                                       |
| Size (LxWxH)        | 176 x 101 x 156 mm                                                                             |
| Weight              | 6,4 kg                                                                                         |
| Pos. of Terminal    | 1<br>x<br>x<br>x<br>x<br>x<br>x<br>x<br>x<br>x<br>x<br>x<br>x<br>x                             |
| Technology          | Sealed maintenance-free GEL battery   electrolyte<br>immobilized by gel-additive   wet charged |

Α

-

FRONT

 $\bigcirc$ 

Base plate

Terminal

Landport Batteries Ramgatseweg 63 4941VN Raamsdonksveer

+31 (0) 162 58 14 00 www.landportbv.com