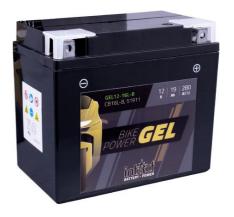

## intAct Bike-Power GEL

Sealed maintenance-free GEL battery | electrolyte immobilized by gel-additive | wet charged

## Datasheet

| Artnum.             | IG YB16L-B                                                                                  |
|---------------------|---------------------------------------------------------------------------------------------|
| Japan-Code          | CB16L-B, 51911                                                                              |
| Volt                | 12V                                                                                         |
| Capacity            | 19 AH (c20)                                                                                 |
| CCR -18°C (EN)      | 280 A (EN)                                                                                  |
| Electrolyte         | diluted sulphuric acid                                                                      |
| Electrolyte density | 1,28 +/- 0,01 kg/l (25°)                                                                    |
| Size (LxWxH)        | 176 x 101 x 156 mm                                                                          |
| Weight              | 6,4 kg                                                                                      |
| Pos. of Terminal    | 0                                                                                           |
| Technology          | Sealed maintenance-free GEL battery   electrolyte immobilized by gel-additive   wet charged |
| Terminal            | A FRONT                                                                                     |