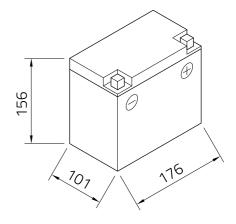

## Datasheet

| Artnum.             | IG YB16L-B                                                                                  |
|---------------------|---------------------------------------------------------------------------------------------|
| Japan-Code          | CB16L-B, 51911                                                                              |
| Volt                | 12V                                                                                         |
| Capacity            | 19 AH (c20)                                                                                 |
| CCR -18°C (EN)      | 280 A (EN)                                                                                  |
| Electrolyte         | diluted sulphuric acid                                                                      |
| Electrolyte density | 1,28 +/- 0,01 kg/l (25°)                                                                    |
| Size (LxWxH)        | 176 x 101 x 156 mm                                                                          |
| Weight              | 6,4 kg                                                                                      |
| Pos. of Terminal    | 0                                                                                           |
| Technology          | Sealed maintenance-free GEL battery   electrolyte immobilized by gel-additive   wet charged |
| Terminal            | A FRONT                                                                                     |