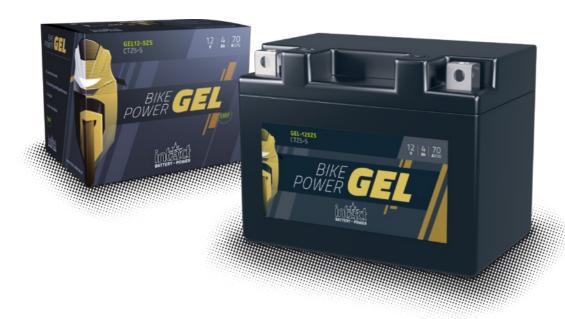

## intAct Bike-Power GEL

Sealed maintenance-free GEL battery | electrolyte immobilized by gel-additive | wet charged

- Even more cycle-resistant than Bike-Power AGM and Bike-Power SLA of the same box size.
- » Low self-discharge. For seasonal use.
- » Very high vibration-resistance. Electrolyte immobilized by geladditive.
- » 30% more starting power than a conventional battery of the same box size. For motorcycles with many consumers, including ABS.
- » Sealed maintenance-free battery. Refilling is neither possible nor necessary.
- » Wet charged. Ready to use.

## Datasheet

| Artnum.             | IG YB16L-B                                                                                  |
|---------------------|---------------------------------------------------------------------------------------------|
| Japan-Code          | CB16L-B, 51911                                                                              |
| Volt                | 12V                                                                                         |
| Capacity            | 19 AH (c20)                                                                                 |
| CCR -18°C (EN)      | 280 A (EN)                                                                                  |
| Electrolyte         | diluted sulphuric acid                                                                      |
| Electrolyte density | 1,28 +/- 0,01 kg/l (25°)                                                                    |
| Size (LxWxH)        | 176 x 101 x 156 mm                                                                          |
| Weight              | 6,4 kg                                                                                      |
| Pos. of Terminal    | 0                                                                                           |
| Technology          | Sealed maintenance-free GEL battery   electrolyte immobilized by gel-additive   wet charged |
| Terminal            | A FRONT                                                                                     |