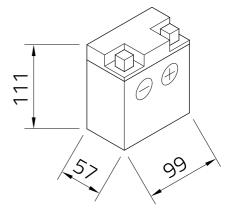

## Datasheet

| Artnum.             | IG YB3L-B                                                                                   |
|---------------------|---------------------------------------------------------------------------------------------|
| Japan-Code          | CB3L-B, 50311, CB3L-<br>A                                                                   |
| Volt                | 12V                                                                                         |
| Capacity            | 3 AH (c20)                                                                                  |
| CCR -18°C (EN)      | 35 A (EN)                                                                                   |
| Electrolyte         | diluted sulphuric acid                                                                      |
| Electrolyte density | 1,28+/- 0,01 Kg/l (25°)                                                                     |
| Size (LxWxH)        | 98 x 57 x 111 mm                                                                            |
| Weight              | 1,4 kg                                                                                      |
| Pos. of Terminal    | 0                                                                                           |
| Technology          | Sealed maintenance-free GEL battery   electrolyte immobilized by gel-additive   wet charged |
| Terminal            | 3                                                                                           |