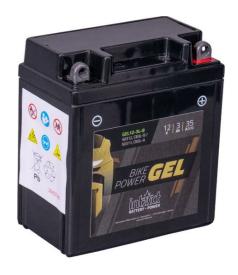

## intAct Bike-Power GEL

Sealed maintenance-free GEL battery | electrolyte immobilized by gel-additive | wet charged

- Even more cycle-resistant than Bike-Power AGM and Bike-Power SLA of the same box size.
- » Low self-discharge. For seasonal use.
- » Very high vibration-resistance. Electrolyte immobilized by geladditive.
- » 30% more starting power than a conventional battery of the same box size. For motorcycles with many consumers, including ABS.
- » Sealed maintenance-free battery. Refilling is neither possible nor necessary.
- » Wet charged. Ready to use.

## Datasheet

| Artnum.             | IG YB3L-B                                                                                   |
|---------------------|---------------------------------------------------------------------------------------------|
| Japan-Code          | CB3L-B, 50311, CB3L-<br>A                                                                   |
| Volt                | 12V                                                                                         |
| Capacity            | 3 AH (c20)                                                                                  |
| CCR -18°C (EN)      | 35 A (EN)                                                                                   |
| Electrolyte         | diluted sulphuric acid                                                                      |
| Electrolyte density | 1,28+/- 0,01 Kg/l (25°)                                                                     |
| Size (LxWxH)        | 98 x 57 x 111 mm                                                                            |
| Weight              | 1,4 kg                                                                                      |
| Pos. of Terminal    | 0                                                                                           |
| Technology          | Sealed maintenance-free GEL battery   electrolyte immobilized by gel-additive   wet charged |
| Terminal            | 3                                                                                           |