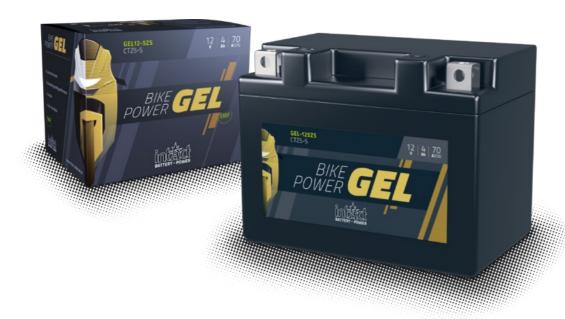

## intAct Bike-Power GEL

Sealed maintenance-free GEL battery | electrolyte immobilized by gel-additive | wet charged

- Even more cycle-resistant than Bike-Power AGM and Bike-Power SLA of the same box size.
- » Low self-discharge. For seasonal use.
- » Very high vibration-resistance. Electrolyte immobilized by geladditive.
- » 30% more starting power than a conventional battery of the same box size. For motorcycles with many consumers, including ABS.
- » Sealed maintenance-free battery. Refilling is neither possible nor necessary.
- » Wet charged. Ready to use.

## Datasheet

| Artnum.             | IG YB3L-B                                                                                   |
|---------------------|---------------------------------------------------------------------------------------------|
| Japan-Code          | CB3L-B, 50311, CB3L-<br>A                                                                   |
| Volt                | 12V                                                                                         |
| Capacity            | 3 AH (c20)                                                                                  |
| CCR -18°C (EN)      | 35 A (EN)                                                                                   |
| Electrolyte         | diluted sulphuric acid                                                                      |
| Electrolyte density | 1,28+/- 0,01 Kg/l (25°)                                                                     |
| Size (LxWxH)        | 98 x 57 x 111 mm                                                                            |
| Weight              | 1,4 kg                                                                                      |
| Pos. of Terminal    | 0                                                                                           |
| Technology          | Sealed maintenance-free GEL battery   electrolyte immobilized by gel-additive   wet charged |
| Terminal            | 3                                                                                           |