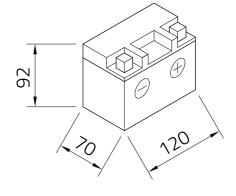

## Datasheet

| Artnum.             | IG YB4L-B                                                                                   |
|---------------------|---------------------------------------------------------------------------------------------|
| Japan-Code          | CB4L-B, 50411                                                                               |
| Volt                | 12V                                                                                         |
| Capacity            | 4 AH (c20)                                                                                  |
| CCR -18°C (EN)      | 60 A (EN)                                                                                   |
| Electrolyte         | diluted sulphuric acid                                                                      |
| Electrolyte density | 1,28+/- 0,01 Kg/l (25°)                                                                     |
| Size (LxWxH)        | 120 x 70 x 92 mm                                                                            |
| Weight              | 1,7 kg                                                                                      |
| Pos. of Terminal    | 0                                                                                           |
| Technology          | Sealed maintenance-free GEL battery   electrolyte immobilized by gel-additive   wet charged |
| Terminal            | A FRONT                                                                                     |