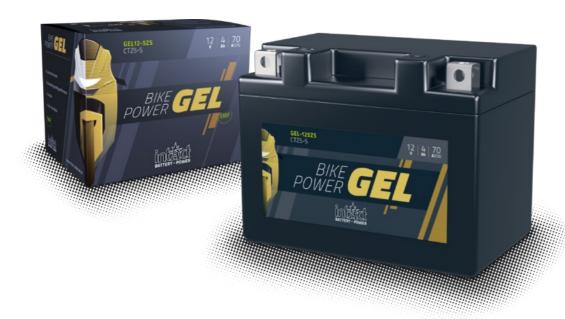

## intAct Bike-Power GEL

Sealed maintenance-free GEL battery | electrolyte immobilized by gel-additive | wet charged

- Even more cycle-resistant than Bike-Power AGM and Bike-Power SLA of the same box size.
- » Low self-discharge. For seasonal use.
- » Very high vibration-resistance. Electrolyte immobilized by geladditive.
- » 30% more starting power than a conventional battery of the same box size. For motorcycles with many consumers, including ABS.
- » Sealed maintenance-free battery. Refilling is neither possible nor necessary.
- » Wet charged. Ready to use.

## Datasheet

| Artnum.             | IG YB4L-B                                                                                   |
|---------------------|---------------------------------------------------------------------------------------------|
| Japan-Code          | CB4L-B, 50411                                                                               |
| Volt                | 12V                                                                                         |
| Capacity            | 4 AH (c20)                                                                                  |
| CCR -18°C (EN)      | 60 A (EN)                                                                                   |
| Electrolyte         | diluted sulphuric acid                                                                      |
| Electrolyte density | 1,28+/- 0,01 Kg/l (25°)                                                                     |
| Size (LxWxH)        | 120 x 70 x 92 mm                                                                            |
| Weight              | 1,7 kg                                                                                      |
| Pos. of Terminal    | 0                                                                                           |
| Technology          | Sealed maintenance-free GEL battery   electrolyte immobilized by gel-additive   wet charged |
| Terminal            | A FRONT                                                                                     |