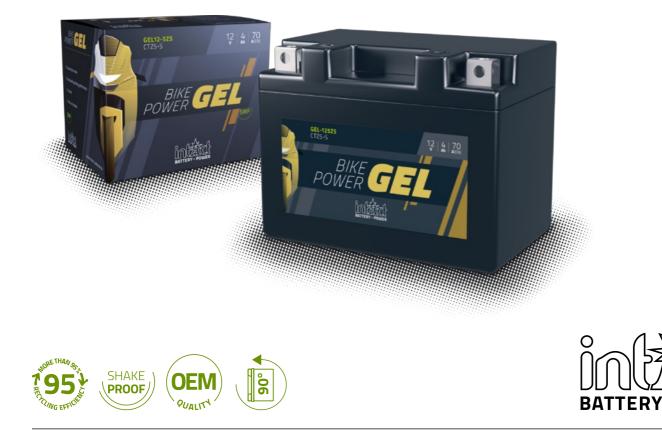

#### intAct Bike-Power GEL

Sealed maintenance-free GEL battery | electrolyte immobilized by gel-additive | wet charged

POW

## FOR HEAVY LOADS, INCLUDING ABS

Delivers 30% more starting power for modern motorcycles with many electrical consumers and covers consumption peaks. Low self-discharge, bike starts reliably even after up to 3 months. Our recommendation if many consumers are installed or the motorcycle is rarely used.

- » Even more cycle-resistant than Bike-Power AGM and Bike-Power SLA of the same box size.
- » Low self-discharge. For seasonal use.
- » Very high vibration-resistance. Electrolyte immobilized by geladditive.
- » 30% more starting power than a conventional battery of the same box size. For motorcycles with many consumers, including ABS.
- » Sealed maintenance-free battery. Refilling is neither possible nor necessary.
- » Wet charged. **Ready to use.**