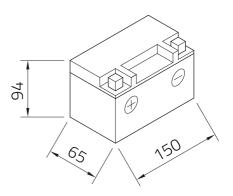

# IG YT10B-4

CT10B-4, CTZ10-S

| Volt                | 12V                                                                                            |
|---------------------|------------------------------------------------------------------------------------------------|
| Capacity            | 8,5 AH (c20)                                                                                   |
| CCR - 18°C (EN)     | 200 A (EN)                                                                                     |
| Electrolyte         | diluted sulphuric acid                                                                         |
| Electrolyte density | 1,28 +/- 0,01 kg/l (25°)                                                                       |
| Size (LxWxH)        | 150 x 87 x 94 mm                                                                               |
| Weight              | 3,1 kg                                                                                         |
| Pos. of Terminal    |                                                                                                |
| Technology          | Sealed maintenance-free GEL battery   electrolyte<br>immobilized by gel-additive   wet charged |
| Terminal            | J<br>FRONT                                                                                     |