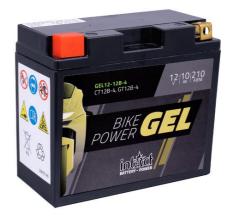

## intAct Bike-Power GEL

Sealed maintenance-free GEL battery | electrolyte immobilized by gel-additive | wet charged

## Datasheet

| Artnum.             | IG YT12B-4                                                                                  |
|---------------------|---------------------------------------------------------------------------------------------|
| Japan-Code          | CT12B-4, GT12B-4                                                                            |
| Volt                | 12V                                                                                         |
| Capacity            | 10 AH (c20)                                                                                 |
| CCR -18°C (EN)      | 210 A (EN)                                                                                  |
| Electrolyte         | diluted sulphuric acid                                                                      |
| Electrolyte density | 1,28 +/- 0,01 kg/l (25°)                                                                    |
| Size (LxWxH)        | 150 x 69 x 130 mm                                                                           |
| Weight              | 3,8 kg                                                                                      |
| Pos. of Terminal    | 1                                                                                           |
| Technology          | Sealed maintenance-free GEL battery   electrolyte immobilized by gel-additive   wet charged |
| Terminal            | FRONT                                                                                       |