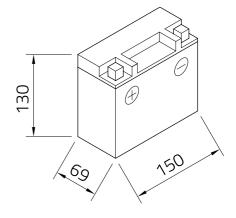

## Datasheet

| Artnum.             | IG YT12B-4                                                                                  |
|---------------------|---------------------------------------------------------------------------------------------|
| Japan-Code          | CT12B-4, GT12B-4                                                                            |
| Volt                | 12V                                                                                         |
| Capacity            | 10 AH (c20)                                                                                 |
| CCR -18°C (EN)      | 210 A (EN)                                                                                  |
| Electrolyte         | diluted sulphuric acid                                                                      |
| Electrolyte density | 1,28 +/- 0,01 kg/l (25°)                                                                    |
| Size (LxWxH)        | 150 x 69 x 130 mm                                                                           |
| Weight              | 3,8 kg                                                                                      |
| Pos. of Terminal    | 1                                                                                           |
| Technology          | Sealed maintenance-free GEL battery   electrolyte immobilized by gel-additive   wet charged |
| Terminal            | FRONT                                                                                       |