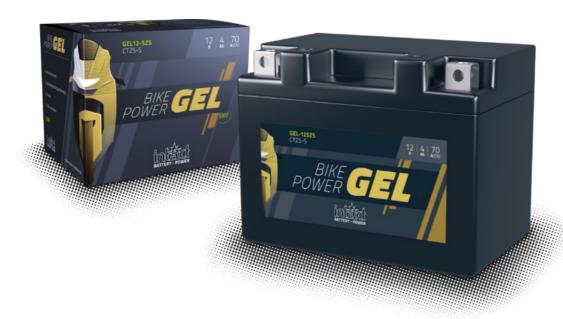

## **Motorcycle Batteries**

## intAct Bike-Power GEL

Sealed maintenance-free GEL battery | electrolyte immobilized by gel-additive | wet charged

## FOR HEAVY LOADS, INCLUDING ABS

Delivers 30% more starting power for modern motorcycles with many electrical consumers and covers consumption peaks. Low self-discharge, bike starts reliably even after up to 3 months. Our recommendation if many consumers are installed or the motorcycle is rarely used.

- Even more cycle-resistant than Bike-Power AGM and Bike-Power SLA of the same box size.
- » Low self-discharge. For seasonal use.
- » Very high vibration-resistance. Electrolyte immobilized by geladditive.
- » 30% more starting power than a conventional battery of the same box size. For motorcycles with many consumers, including ABS.
- » Sealed maintenance-free battery. Refilling is neither possible nor necessary.
- » Wet charged. Ready to use.