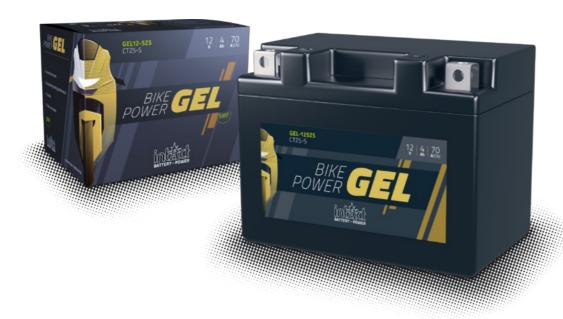

## **Motorcycle Batteries**

## intAct Bike-Power GEL

Sealed maintenance-free GEL battery | electrolyte immobilized by gel-additive | wet charged

- Even more cycle-resistant than Bike-Power AGM and Bike-Power SLA of the same box size.
- » Low self-discharge. For seasonal use.
- » Very high vibration-resistance. Electrolyte immobilized by geladditive.
- » 30% more starting power than a conventional battery of the same box size. For motorcycles with many consumers, including ABS.
- » Sealed maintenance-free battery. Refilling is neither possible nor necessary.
- » Wet charged. Ready to use.