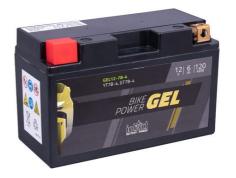

## intAct Bike-Power GEL

Sealed maintenance-free GEL battery | electrolyte immobilized by gel-additive | wet charged

## Datasheet

| Artnum.             | IG YT7B-4                                                                                   |
|---------------------|---------------------------------------------------------------------------------------------|
| Japan-Code          | CT7B-4, GT7B-4                                                                              |
| Volt                | 12V                                                                                         |
| Capacity            | 6 AH (c20)                                                                                  |
| CCR -18°C (EN)      | 120 A (EN)                                                                                  |
| Electrolyte         | diluted sulphuric acid                                                                      |
| Electrolyte density | 1,28 +/- 0,01 kg/l (25°)                                                                    |
| Size (LxWxH)        | 150 x 65 x 94 mm                                                                            |
| Weight              | 2,4 kg                                                                                      |
| Pos. of Terminal    | 1                                                                                           |
| Technology          | Sealed maintenance-free GEL battery   electrolyte immobilized by gel-additive   wet charged |
| Terminal            | J<br>FRONT                                                                                  |