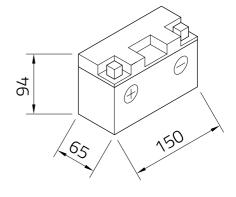

## Datasheet

| Artnum.             | IG YT7B-4                                                                                   |
|---------------------|---------------------------------------------------------------------------------------------|
| Japan-Code          | CT7B-4, GT7B-4                                                                              |
| Volt                | 12V                                                                                         |
| Capacity            | 6 AH (c20)                                                                                  |
| CCR -18°C (EN)      | 120 A (EN)                                                                                  |
| Electrolyte         | diluted sulphuric acid                                                                      |
| Electrolyte density | 1,28 +/- 0,01 kg/l (25°)                                                                    |
| Size (LxWxH)        | 150 x 65 x 94 mm                                                                            |
| Weight              | 2,4 kg                                                                                      |
| Pos. of Terminal    | 1                                                                                           |
| Technology          | Sealed maintenance-free GEL battery   electrolyte immobilized by gel-additive   wet charged |
| Terminal            | J<br>FRONT                                                                                  |