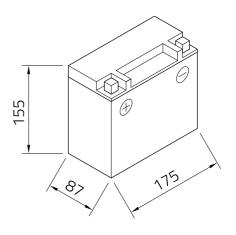

# IG YTX20-BS

| Japan-Code          | CTX20-BS, 82001          |
|---------------------|--------------------------|
| Volt                | 12V                      |
| Capacity            | 18 AH (c20)              |
| CCR - 18°C (EN)     | 300 A (EN)               |
| Electrolyte         | diluted sulphuric acid   |
| Electrolyte density | 1,28 +/- 0,01 kg/l (25°) |
| Size (LxWxH)        | 175 x 87 x 155 mm        |
| Weight              | 6,5 kg                   |
| Pos. of Terminal    |                          |