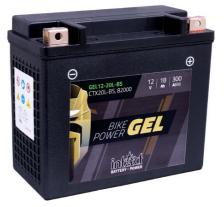

#### Artnum.

Japan-Code

# IG YTX20L-BS

CTX20L-BS, 82000

| Volt                | 12V                                                                                            |
|---------------------|------------------------------------------------------------------------------------------------|
| Capacity            | 18 AH (c20)                                                                                    |
| CCR - 18°C (EN)     | 300 A (EN)                                                                                     |
| Electrolyte         | diluted sulphuric acid                                                                         |
| Electrolyte density | 1,28 +/- 0,01 kg/l (25°)                                                                       |
| Size (LxWxH)        | 175 x 87 x 155 mm                                                                              |
| Weight              | 6,5 kg                                                                                         |
| Pos. of Terminal    |                                                                                                |
| Technology          | Sealed maintenance-free GEL battery   electrolyte<br>immobilized by gel-additive   wet charged |
| Terminal            | A<br>FRONT                                                                                     |