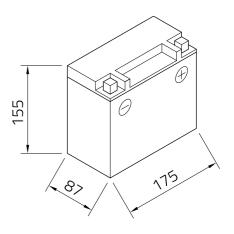

# IG YTX20L-BS

CTX20L-BS, 82000

| Volt                | 12V                                                                                            |
|---------------------|------------------------------------------------------------------------------------------------|
| Capacity            | 18 AH (c20)                                                                                    |
| CCR - 18°C (EN)     | 300 A (EN)                                                                                     |
| Electrolyte         | diluted sulphuric acid                                                                         |
| Electrolyte density | 1,28 +/- 0,01 kg/l (25°)                                                                       |
| Size (LxWxH)        | 175 x 87 x 155 mm                                                                              |
| Weight              | 6,5 kg                                                                                         |
| Pos. of Terminal    |                                                                                                |
| Technology          | Sealed maintenance-free GEL battery   electrolyte<br>immobilized by gel-additive   wet charged |
| Terminal            | A<br>FRONT                                                                                     |