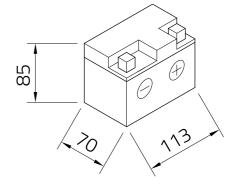

## Datasheet

| Artnum.             | IG YTX4L-BS                                                                                 |
|---------------------|---------------------------------------------------------------------------------------------|
| Japan-Code          | CTX4L-BS, 50314                                                                             |
| Volt                | 12V                                                                                         |
| Capacity            | 3 AH (c20)                                                                                  |
| CCR -18°C (EN)      | 60 A (EN)                                                                                   |
| Electrolyte         | diluted sulphuric acid                                                                      |
| Electrolyte density | 1,28 +/- 0,01 kg/l (25°)                                                                    |
| Size (LxWxH)        | 113 x 70 x 85 mm                                                                            |
| Weight              | 1,8 kg                                                                                      |
| Pos. of Terminal    | 0                                                                                           |
| Technology          | Sealed maintenance-free GEL battery   electrolyte immobilized by gel-additive   wet charged |
| Terminal            | A FRONT                                                                                     |