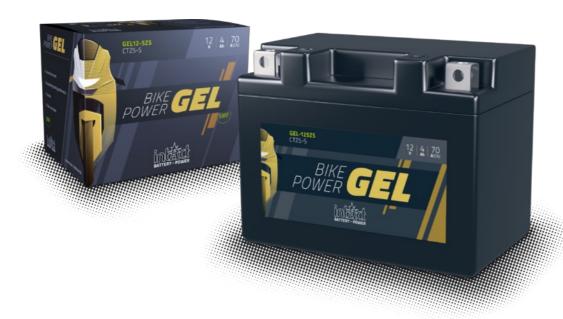

## intAct Bike-Power GEL

Sealed maintenance-free GEL battery | electrolyte immobilized by gel-additive | wet charged

- Even more cycle-resistant than Bike-Power AGM and Bike-Power SLA of the same box size.
- » Low self-discharge. For seasonal use.
- » Very high vibration-resistance. Electrolyte immobilized by geladditive.
- » 30% more starting power than a conventional battery of the same box size. For motorcycles with many consumers, including ABS.
- » Sealed maintenance-free battery. Refilling is neither possible nor necessary.
- » Wet charged. Ready to use.

## Datasheet

| Artnum.             | IG YTX4L-BS                                                                                 |
|---------------------|---------------------------------------------------------------------------------------------|
| Japan-Code          | CTX4L-BS, 50314                                                                             |
| Volt                | 12V                                                                                         |
| Capacity            | 3 AH (c20)                                                                                  |
| CCR -18°C (EN)      | 60 A (EN)                                                                                   |
| Electrolyte         | diluted sulphuric acid                                                                      |
| Electrolyte density | 1,28 +/- 0,01 kg/l (25°)                                                                    |
| Size (LxWxH)        | 113 x 70 x 85 mm                                                                            |
| Weight              | 1,8 kg                                                                                      |
| Pos. of Terminal    | 0                                                                                           |
| Technology          | Sealed maintenance-free GEL battery   electrolyte immobilized by gel-additive   wet charged |
| Terminal            | A FRONT                                                                                     |