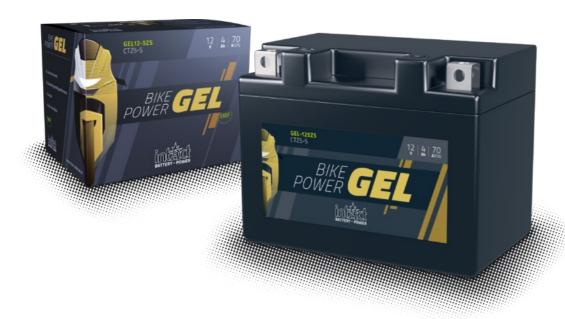

## intAct Bike-Power GEL

Sealed maintenance-free GEL battery | electrolyte immobilized by gel-additive | wet charged

- Even more cycle-resistant than Bike-Power AGM and Bike-Power SLA of the same box size.
- » Low self-discharge. For seasonal use.
- » Very high vibration-resistance. Electrolyte immobilized by geladditive.
- » 30% more starting power than a conventional battery of the same box size. For motorcycles with many consumers, including ABS.
- » Sealed maintenance-free battery. Refilling is neither possible nor necessary.
- » Wet charged. Ready to use.

## Datasheet

| Artnum. | IG YTX5L-BS |
|---------|-------------|
|         |             |

| Japan-Code          | CTX5L-BS, 50412          |
|---------------------|--------------------------|
| Volt                | 12V                      |
| Capacity            | 4 AH (c20)               |
| CCR -18°C (EN)      | 70 A (EN)                |
| Electrolyte         | diluted sulphuric acid   |
| Electrolyte density | 1,28 +/- 0,01 kg/l (25°) |
| Size (LxWxH)        | 113 x 70 x 105 mm        |
| Weight              | 2,2 kg                   |
| Pos. of Terminal    | 0                        |