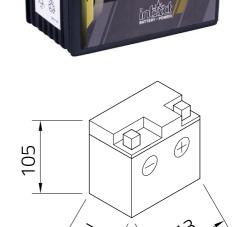

## Datasheet

| Artnum. | IG YTX5L-BS |
|---------|-------------|
|         |             |

| Japan-Code          | CTX5L-BS, 50412          |
|---------------------|--------------------------|
| Volt                | 12V                      |
| Capacity            | 4 AH (c20)               |
| CCR -18°C (EN)      | 70 A (EN)                |
| Electrolyte         | diluted sulphuric acid   |
| Electrolyte density | 1,28 +/- 0,01 kg/l (25°) |
| Size (LxWxH)        | 113 x 70 x 105 mm        |
| Weight              | 2,2 kg                   |
| Pos. of Terminal    | 0                        |