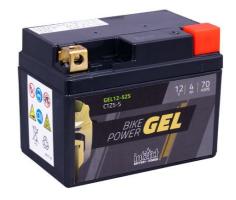

## intAct Bike-Power GEL

Sealed maintenance-free GEL battery | electrolyte immobilized by gel-additive | wet charged

## Datasheet

| Artnum.                      | IG YTZ5-S                                                                                   |
|------------------------------|---------------------------------------------------------------------------------------------|
| Japan-Code                   | CTZ5-S                                                                                      |
| Volt                         | 12V                                                                                         |
| Capacity                     | 4 AH (c20)                                                                                  |
| CCR -18°C (EN)               | 70 A (EN)                                                                                   |
| Electrolyte                  | diluted sulphuric acid                                                                      |
| Electrolyte density          | 1,28 +/- 0,01 kg/l (25°)                                                                    |
| Size (LxWxH)                 | 113 x 70 x 85 mm                                                                            |
| Weight                       | 1,8 kg                                                                                      |
|                              |                                                                                             |
| Pos. of Terminal             | 0                                                                                           |
| Pos. of Terminal  Technology | Sealed maintenance-free GEL battery   electrolyte immobilized by gel-additive   wet charged |