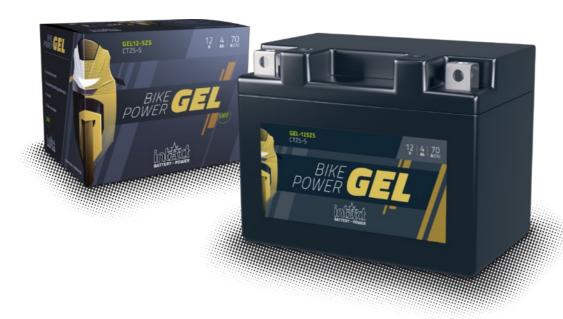

## intAct Bike-Power GEL

Sealed maintenance-free GEL battery | electrolyte immobilized by gel-additive | wet charged

- Even more cycle-resistant than Bike-Power AGM and Bike-Power SLA of the same box size.
- » Low self-discharge. For seasonal use.
- » Very high vibration-resistance. Electrolyte immobilized by geladditive.
- » 30% more starting power than a conventional battery of the same box size. For motorcycles with many consumers, including ABS.
- » Sealed maintenance-free battery. Refilling is neither possible nor necessary.
- » Wet charged. Ready to use.

## Datasheet

| Artnum.                      | IG YTZ5-S                                                                                   |
|------------------------------|---------------------------------------------------------------------------------------------|
| Japan-Code                   | CTZ5-S                                                                                      |
| Volt                         | 12V                                                                                         |
| Capacity                     | 4 AH (c20)                                                                                  |
| CCR -18°C (EN)               | 70 A (EN)                                                                                   |
| Electrolyte                  | diluted sulphuric acid                                                                      |
| Electrolyte density          | 1,28 +/- 0,01 kg/l (25°)                                                                    |
| Size (LxWxH)                 | 113 x 70 x 85 mm                                                                            |
| Weight                       | 1,8 kg                                                                                      |
|                              |                                                                                             |
| Pos. of Terminal             | 0                                                                                           |
| Pos. of Terminal  Technology | Sealed maintenance-free GEL battery   electrolyte immobilized by gel-additive   wet charged |