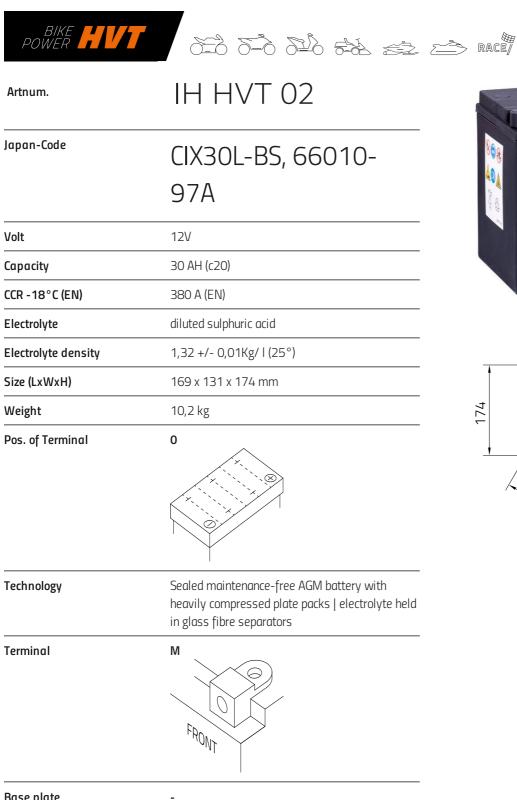

## Datasheet

Base plate

Landport Batteries Ramgatseweg 63 4941VN Raamsdonksveer +31 (0) 162 58 14 00 www.landportbv.com