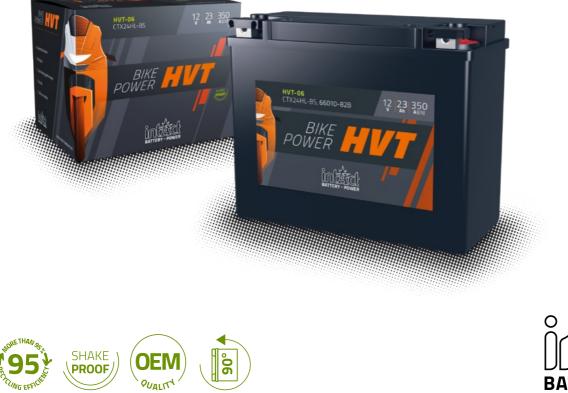

## **Motorcycle Batteries**

## intAct Bike-Power HVT

Sealed maintenance-free AGM battery with heavily compressed plate packs | electrolyte held in glass fibre separators

## **EXTREMELY VIBRATION-RESISTANT DESIGN**

The durable energy bundle absorbs the strongest shocks from Harleys and other highcapacity bikes and also starts two-wheelers with high electrical energy requirements (e.g. with ABS). Our recommendation for motorcycles that need a lot of starting power and of course with strong vibrations.

- » Perfect for Harleys and other bikes with high-capacity 2cylinder engines.
- » Highest cold cranking amper: For two-wheelers with high energy requirements, e.g. due to ABS safety technology.
- » Extremely vibration-resistant. Plate packs compressed and precisely fitted into the battery box.
- » **Robust housing made of impact-resistant plastic.** For heavy mechanical stress.
- » Leak-proof. Can be installed at an angle, as the electrolyte is held in glass fibre mat.
- » Sealed maintenance-free.