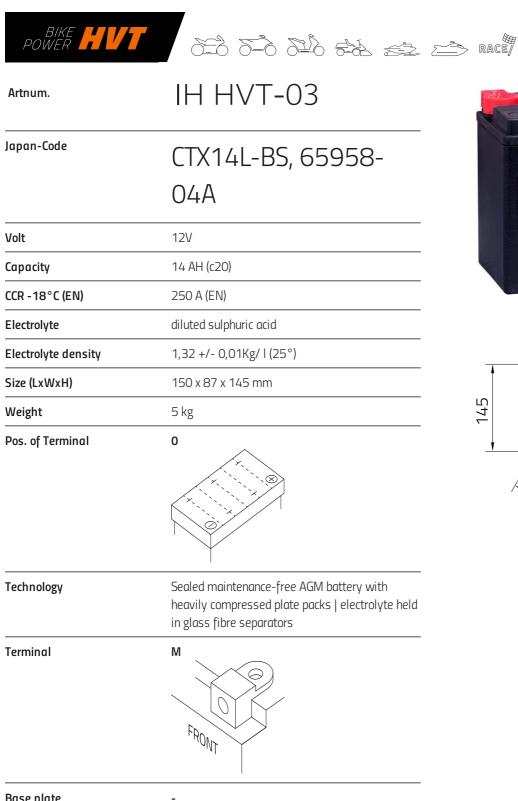

## Datasheet

Base plate

Landport Batteries Ramgatseweg 63 4941VN Raamsdonksveer +31 (0) 162 58 14 00 www.landportbv.com