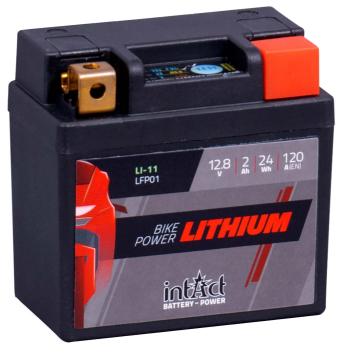

## intAct Bike-Power Lithium

Sealed maintenance-free lithium-iron-phosphate battery (LiFePO4)

- **>> Long service life** thanks to intelligent battery management with balancing.
- **» Weight savings** of up to 75% compared to a conventional motorcycle battery.
- » Low self-discharge.
- » Extremely fast charging.
- » Special heat-resistant nylon housing with cast brass poles, waterproof (LI-01 to LI-08)
- » Ready to install and ready to use.

## **Datasheet**

Artnum. IL LFP01

| Volt           | 12,8V             |
|----------------|-------------------|
| Capacity       | 2 AH (c10), 24 Wh |
| CCR -18°C (EN) | 120 A (CCA)       |

| Size (LxWxH)     | 92 X 52X 90 MM |
|------------------|----------------|
| Weight           | 0,5 kg         |
| Pos. of Terminal | 0              |

| Technology | Sealed maintenance-free lithium-iron-phosphate battery (LiFePO4) |
|------------|------------------------------------------------------------------|
| Terminal   |                                                                  |