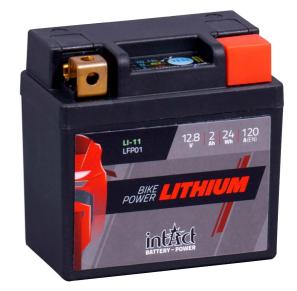

## intAct Bike-Power Lithium

Sealed maintenance-free lithium-iron-phosphate battery (LiFePO4)

## **Datasheet**

Artnum. IL LFP01

| Volt           | 12,8V             |
|----------------|-------------------|
| Capacity       | 2 AH (c10), 24 Wh |
| CCR -18°C (EN) | 120 A (CCA)       |

| Size (LxWxH)     | 92 X 52X 90 MM |
|------------------|----------------|
| Weight           | 0,5 kg         |
| Pos. of Terminal | 0              |