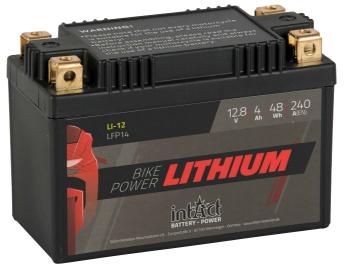

## intAct Bike-Power Lithium

Sealed maintenance-free lithium-iron-phosphate battery (LiFePO4)

## Datasheet

Artnum. IL LFP14

| Volt           | 12,8V           |
|----------------|-----------------|
| Capacity       | AH (c10), 48 Wh |
| CCR -18°C (EN) | 240 A (CCA)     |

| Size (LxWxH)     | 134 X 65 X 92 MM |
|------------------|------------------|
| Weight           | 0.8 kg           |
| Pos. of Terminal | 25               |

| Technology | Sealed maintenance-free lithium-iron-<br>phosphate battery (LiFePO4) |
|------------|----------------------------------------------------------------------|
| Terminal   | FRONT                                                                |