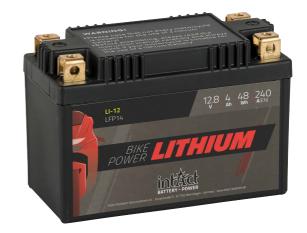

## intAct Bike-Power Lithium

Sealed maintenance-free lithium-iron-phosphate battery (LiFePO4)

## Datasheet

Artnum. IL LFP14

| Volt           | 12,8V           |
|----------------|-----------------|
| Capacity       | AH (c10), 48 Wh |
| CCR -18°C (EN) | 240 A (CCA)     |

| Size (LxWxH)     | 134 X 65 X 92 MM |
|------------------|------------------|
| Weight           | 0.8 kg           |
| Pos. of Terminal | 25               |