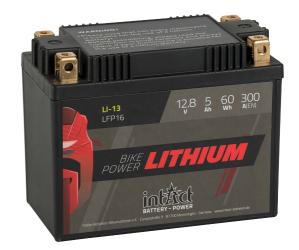

# IL LFP16

| Volt           | 12,8V             |
|----------------|-------------------|
| Capacity       | 5 AH (c10), 60 Wh |
| CCR -18°C (EN) | 300 A (CCA)       |

| Size (LxWxH)     | 165 X 86 X 130 MM |
|------------------|-------------------|
| Weight           | 1.1 kg            |
| Pos. of Terminal | 25                |