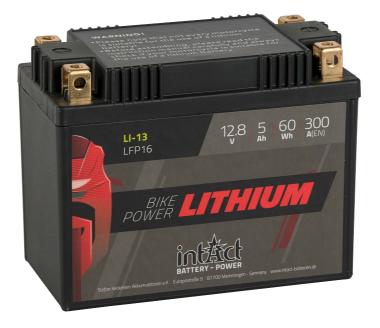

#### intAct Bike-Power Lithium

Sealed maintenance-free lithium-iron-phosphate battery (LiFePO4)

# IL LFP16

| Volt           | 12,8V             |
|----------------|-------------------|
| Capacity       | 5 AH (c10), 60 Wh |
| CCR -18°C (EN) | 300 A (CCA)       |

| Size (LxWxH)     | 165 X 86 X 130 MM |
|------------------|-------------------|
| Weight           | 1.1 kg            |
| Pos. of Terminal | 25                |