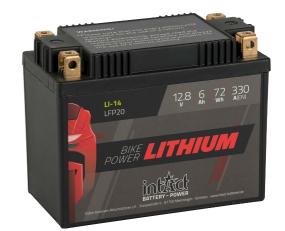

### intAct Bike-Power Lithium

Sealed maintenance-free lithium-iron-phosphate battery (LiFePO4)

# IL LFP20

| Volt           | 12,8V             |
|----------------|-------------------|
| Capacity       | 6 AH (c10), 72 Wh |
| CCR -18°C (EN) | 330 A (CCA)       |

| Size (LxWxH)     | 165 X 86 X 130 MM |
|------------------|-------------------|
| Weight           | 1.3 kg            |
| Pos. of Terminal | 25                |