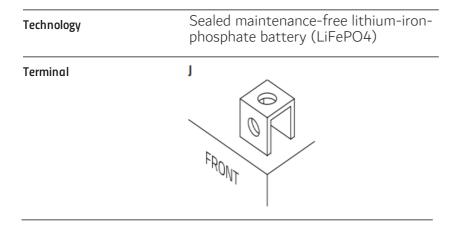

### intAct Bike-Power Lithium

Sealed maintenance-free lithium-iron-phosphate battery (LiFePO4)