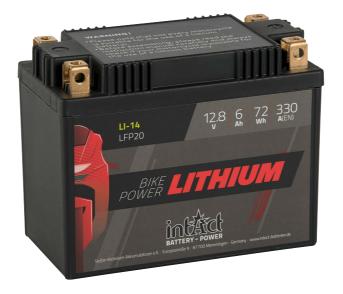

### intAct Bike-Power Lithium

Sealed maintenance-free lithium-iron-phosphate battery (LiFePO4)

# IL LFP20

| Volt           | 12,8V             |
|----------------|-------------------|
| Capacity       | 6 AH (c10), 72 Wh |
| CCR -18°C (EN) | 330 A (CCA)       |

| Size (LxWxH)     | 165 X 86 X 130 MM |
|------------------|-------------------|
| Weight           | 1.3 kg            |
| Pos. of Terminal | 25                |