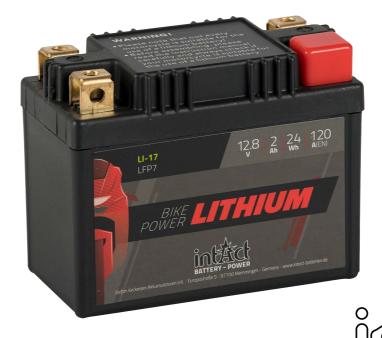

## intAct Bike-Power Lithium

Sealed maintenance-free lithium-iron-phosphate battery (LiFePO4)

## Datasheet

Artnum.

IL LFP7

| Volt           | 12,8V             |
|----------------|-------------------|
| Capacity       | 2 AH (c10), 24 Wh |
| CCR -18°C (EN) | 120 A (CCA)       |

| Size (LxWxH)     | 107 X 56 X 85 MM |
|------------------|------------------|
| Weight           | 0.5 kg           |
| Pos. of Terminal | 25               |