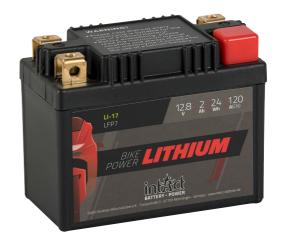

## Datasheet

Artnum.

IL LFP7

| Volt           | 12,8V             |
|----------------|-------------------|
| Capacity       | 2 AH (c10), 24 Wh |
| CCR -18°C (EN) | 120 A (CCA)       |

| Size (LxWxH)     | 107 X 56 X 85 MM |
|------------------|------------------|
| Weight           | 0.5 kg           |
| Pos. of Terminal | 25               |