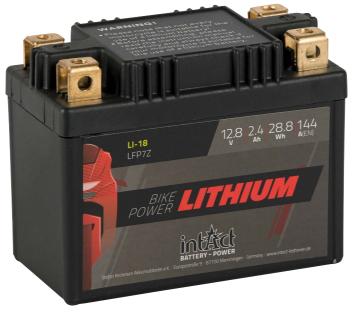

# IL LFP7Z

| Volt           | 12,8V                 |
|----------------|-----------------------|
| Capacity       | 2.4 AH (c10), 28.8 Wh |
| CCR -18°C (EN) | 144 A (CCA)           |

| Size (LxWxH)     | 107 X 56 X 85 MM |
|------------------|------------------|
| Weight           | 0.5 kg           |
| Pos. of Terminal | 25               |

| Technology | Sealed maintenance-free lithium-iron-phosphate battery (LiFePO4) |
|------------|------------------------------------------------------------------|
| Terminal   | FRONT                                                            |