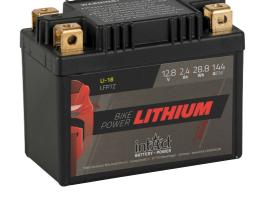

#### intAct Bike-Power Lithium

Sealed maintenance-free lithium-iron-phosphate battery (LiFePO4)

# IL LFP7Z

| Volt           | 12,8V                 |
|----------------|-----------------------|
| Capacity       | 2.4 AH (c10), 28.8 Wh |
| CCR -18°C (EN) | 144 A (CCA)           |

| Size (LxWxH)     | 107 X 56 X 85 MM |
|------------------|------------------|
| Weight           | 0.5 kg           |
| Pos. of Terminal | 25               |

| Technology | Sealed maintenance-free lithium-iron-phosphate battery (LiFePO4) |
|------------|------------------------------------------------------------------|
| Terminal   | FRONT                                                            |