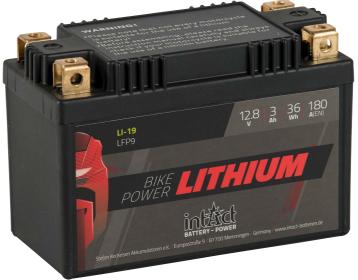

## intAct Bike-Power Lithium

Sealed maintenance-free lithium-iron-phosphate battery (LiFePO4)

## Datasheet

Artnum.

IL LFP9

| Volt           | 12,8V            |
|----------------|------------------|
| Capacity       | 3 AH (c10), 36Wh |
| CCR -18°C (EN) | 180 A (CCA)      |

| Size (LxWxH)     | 134 X 65 X 92 MM |
|------------------|------------------|
| Weight           | 0.6 kg           |
| Pos. of Terminal | 25               |