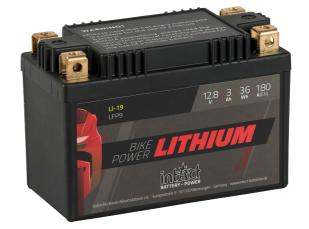

## intAct Bike-Power Lithium

Sealed maintenance-free lithium-iron-phosphate battery (LiFePO4)

## Datasheet

Artnum.

IL LFP9

| Volt           | 12,8V            |
|----------------|------------------|
| Capacity       | 3 AH (c10), 36Wh |
| CCR -18°C (EN) | 180 A (CCA)      |

| Size (LxWxH)     | 134 X 65 X 92 MM |
|------------------|------------------|
| Weight           | 0.6 kg           |
| Pos. of Terminal | 25               |