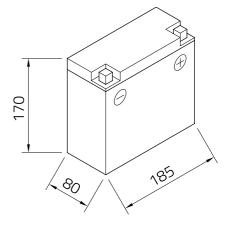

## Datasheet

| Artnum.             | IS SLA 12-22                                                                                                 |
|---------------------|--------------------------------------------------------------------------------------------------------------|
| Japan-Code          | 52113                                                                                                        |
| Volt                | 12V                                                                                                          |
| Capacity            | 22 AH (c20)                                                                                                  |
| CCR -18°C (EN)      | 230 A (EN)                                                                                                   |
| Electrolyte         | diluted sulphuric acid                                                                                       |
| Electrolyte density | 1,32 +/- 0,01 kg/l (25°)                                                                                     |
| Size (LxWxH)        | 185 x 80 x 170 mm                                                                                            |
| Weight              | 6,2 kg                                                                                                       |
| Pos. of Terminal    | 0                                                                                                            |
| Technology          | Sealed maintenance-free AGM battery<br>(electrolyte held in Absorbent Glass Mat<br>separators)   wet charged |
| Terminal            | G FRONT                                                                                                      |