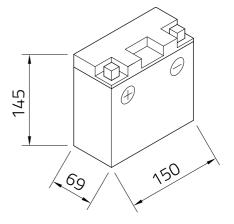

## Datasheet

| Artnum.    | IS YT14B-4 |
|------------|------------|
| Japan-Code | CT14B-4    |

| Jupun-code          | CT14B-4                  |
|---------------------|--------------------------|
| Volt                | 12V                      |
| Capacity            | 12 AH (c20)              |
| CCR -18°C (EN)      | 190 A (EN)               |
| Electrolyte         | diluted sulphuric acid   |
| Electrolyte density | 1,32 +/- 0,01 kg/l (25°) |
| Size (LxWxH)        | 150 x 69 x 145 mm        |
| Weight              | 4,3 kg                   |
| Pos. of Terminal    | 1                        |