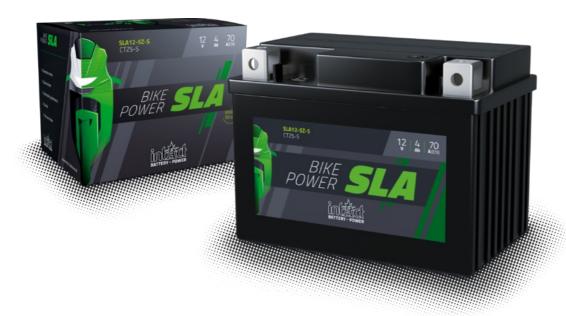

## **Motorcycle Batteries**

## intAct Bike-Power SLA

Sealed maintenance-free AGM battery (electrolyte held in Absorbent Glass Mat separators) | wet charged

## **READY-TO-USE ALL-ROUNDER**

Withstands the frequent charging cycles in seasonal use and on many short trips slightly better than conventional flooded batteries and starts reliably even when not fully charged. Our recommendation for an inexpensive absolutely maintenance-free battery.

- » High power reserve. Significant starting power even when partially discharged.
- **» Shake-proof.** The plates are firmly embedded in the glass fibre mat.
- » Sealed maintenance-free with gas recombination, where refilling is neither possible nor necessary.
- » Leak-proof. The battery can be installed at an angle, as the electrolyte is held in a glass fibre mat and the battery is factory sealed.
- » Wet charged. Ready to use.