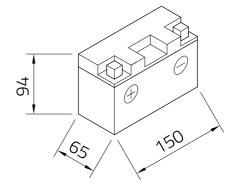

## Datasheet

| Artnum.             | IS YT7B-4                                                                                              |
|---------------------|--------------------------------------------------------------------------------------------------------|
| Japan-Code          | CT7B-4                                                                                                 |
| Volt                | 12V                                                                                                    |
| Capacity            | 6,5 AH (c20)                                                                                           |
| CCR -18°C (EN)      | 80 A (EN)                                                                                              |
| Electrolyte         | diluted sulphuric acid                                                                                 |
| Electrolyte density | 1,32 +/- 0,01 kg/l (25°)                                                                               |
| Size (LxWxH)        | 150 x 65 x 94 mm                                                                                       |
| Weight              | 2,4 kg                                                                                                 |
| Pos. of Terminal    | 1                                                                                                      |
| Technology          | Sealed maintenance-free AGM battery (electrolyte held in Absorbent Glass Mat separators)   wet charged |
| Terminal            | A FRONT                                                                                                |