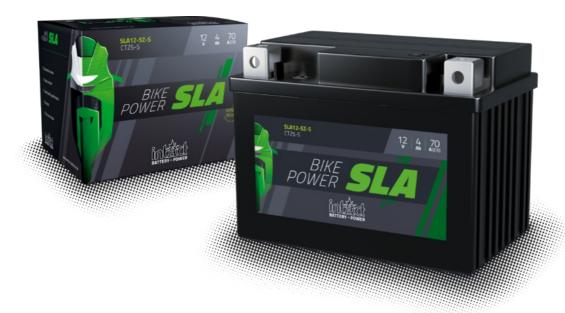

## intAct Bike-Power SLA

Sealed maintenance-free AGM battery (electrolyte held in Absorbent Glass Mat separators) | wet charged

## **READY-TO-USE ALL-ROUNDER**

Withstands the frequent charging cycles in seasonal use and on many short trips slightly better than conventional flooded batteries and starts reliably even when not fully charged. Our recommendation for an inexpensive absolutely maintenance-free battery.

- » High power reserve. Significant starting power even when partially discharged.
- **» Shake-proof.** The plates are firmly embedded in the glass fibre mat.
- » Sealed maintenance-free with gas recombination, where refilling is neither possible nor necessary.
- » Leak-proof. The battery can be installed at an angle, as the electrolyte is held in a glass fibre mat and the battery is factory sealed.
- » Wet charged. Ready to use.