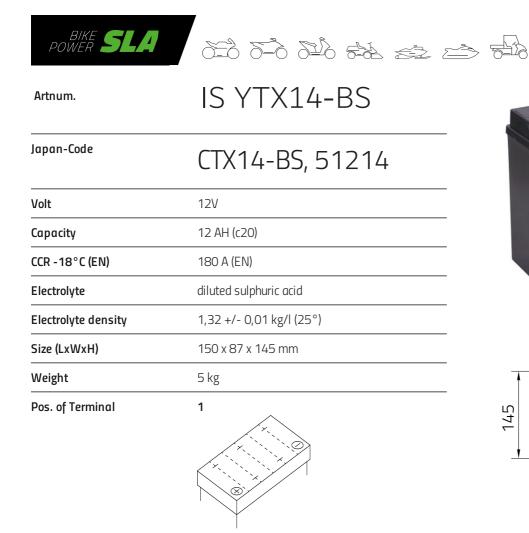

## Datasheet

Sealed maintenance-free AGM battery (electrolyte held in Absorbent Glass Mat

separators) | wet charged

Α

-

FRONT

Base plate

Technology