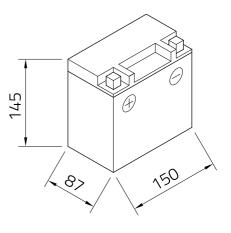

## Datasheet

Sealed maintenance-free AGM battery (electrolyte held in Absorbent Glass Mat

separators) | wet charged

Α

-

FRONT

Base plate

Technology