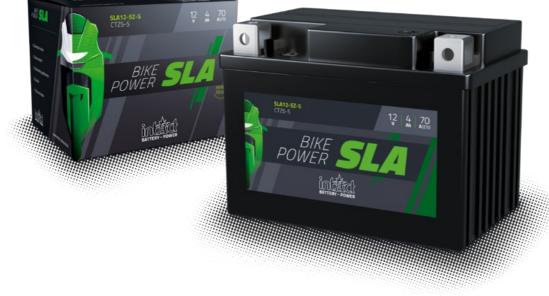

## **Motorcycle Batteries**

## intAct Bike-Power SLA

Sealed maintenance-free AGM battery (electrolyte held in Absorbent Glass Mat separators) | wet charged

## **READY-TO-USE ALL-ROUNDER**

Withstands the frequent charging cycles in seasonal use and on many short trips slightly better than conventional flooded batteries and starts reliably even when not fully charged. Our recommendation for an inexpensive absolutely maintenance-free battery.