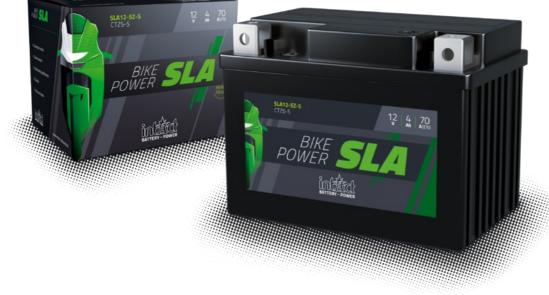

## **Motorcycle Batteries**

## intAct Bike-Power SLA

Sealed maintenance-free AGM battery (electrolyte held in Absorbent Glass Mat separators) | wet charged

## **READY-TO-USE ALL-ROUNDER**

Withstands the frequent charging cycles in seasonal use and on many short trips slightly better than conventional flooded batteries and starts reliably even when not fully charged. Our recommendation for an inexpensive absolutely maintenance-free battery.