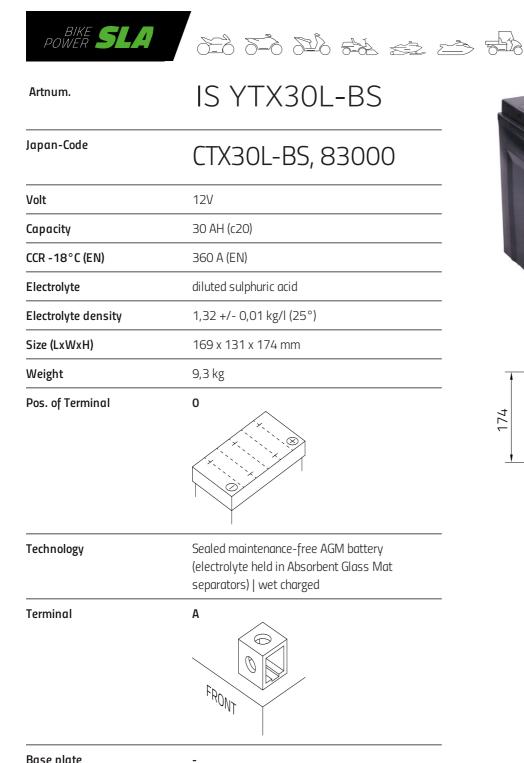

## Datasheet

**Base plate** 

Landport Batteries Ramgatseweg 63 4941VN Raamsdonksveer +31 (0) 162 58 14 00 www.landportbv.com