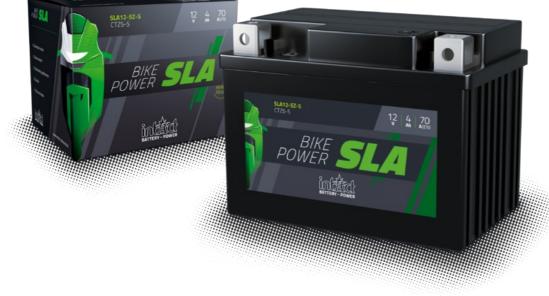

#### intAct Bike-Power SLA

Sealed maintenance-free AGM battery (electrolyte held in Absorbent Glass Mat separators) | wet charged

## **READY-TO-USE ALL-ROUNDER**

Withstands the frequent charging cycles in seasonal use and on many short trips slightly better than conventional flooded batteries and starts reliably even when not fully charged. Our recommendation for an inexpensive absolutely maintenance-free battery.

- » **High power reserve.** Significant starting power even when partially discharged.
- » **Shake-proof.** The plates are firmly embedded in the glass fibre mat.
- » **Sealed maintenance-free** with gas recombination, where refilling is neither possible nor necessary.
- » **Leak-proof.** The battery can be installed at an angle, as the electrolyte is held in a glass fibre mat and the battery is factory sealed.
- » Wet charged. Ready to use.