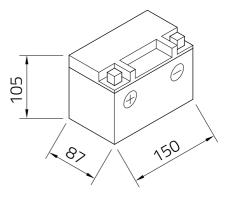

# IS YTZ12-S

| Japan-Code          | CTZ12-S                                                                                                      |
|---------------------|--------------------------------------------------------------------------------------------------------------|
| Volt                | 12V                                                                                                          |
| Capacity            | 11 AH (c20)                                                                                                  |
| CCR - 18°C (EN)     | 190 A (EN)                                                                                                   |
| Electrolyte         | diluted sulphuric acid                                                                                       |
| Electrolyte density | 1,32 +/- 0,01 kg/l (25°)                                                                                     |
| Size (LxWxH)        | 150 x 87 x 105 mm                                                                                            |
| Weight              | 3,9 kg                                                                                                       |
| Pos. of Terminal    |                                                                                                              |
| Technology          | Sealed maintenance-free AGM battery<br>(electrolyte held in Absorbent Glass Mat<br>separators)   wet charged |
| Terminal            | A<br>FRONT                                                                                                   |