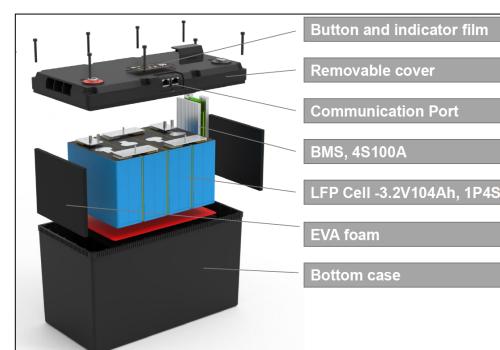

## **Description and Features**

The LFP series is full-fledged lead acid battery replacement with all the advantages of LiFePO4 technology including a detachable ABS case. With the communication port, each battery can be monitored for its performance. This lithium battery ensures maximum safety and long service life even with regular deep discharge.

### Features

- Excellent performance
- Long cycle life
- Safest lithium technology (LiFePO4)
- Integrated BMS
- Detachable ABS case
- Communication port (CAT5E)
- Integrated bluetooth monitoring

# LFP12.8-100 (12.8V 100Ah)

**Button and indicator film** 

(Note) All above information shall be changed without prior notice, Landport Batteries reserves the right to explain and update the latest information.