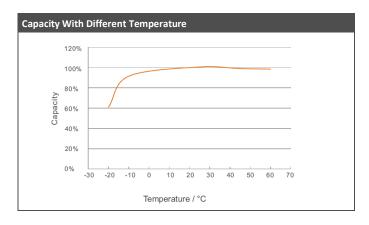

| Temperature Param     | eters                         |
|-----------------------|-------------------------------|
| Discharge Temperature | -20 to +55 °C (-4 to +131 °F) |
| Charge Temperature    | 0 to +50 °C (32 to +122 °F)   |