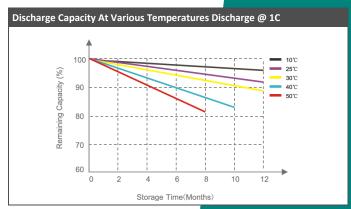

5E)
- Integrated bluetooth monitoring

# Layout Terminal

| Discharge Parameters          |       |
|-------------------------------|-------|
| Continuous Discharge Current  | 100A  |
| Recommended Volt. Disconnect  | 11,2V |
| BMS Discharge Cut-off Voltage | 10V   |

| Charge Parameters          |            |
|----------------------------|------------|
| Charge Method              | CC-CV      |
| Charge Voltage             | 14.2~14.6V |
| Recommended Charge Current | 50A        |
| Maximum Charge Current     | 100A       |

| Temperature Param     | eters                         |
|-----------------------|-------------------------------|
| Discharge Temperature | -20 to +55 °C (-4 to +131 °F) |
| Charge Temperature    | 0 to +50 °C (32 to +122 °F)   |



# LFP12.8-100 (12.8V 100Ah)











**Button and indicator film** 

(Note) All above information shall be changed without prior notice, Landport Batteries reserves the right to explain and update the latest information.