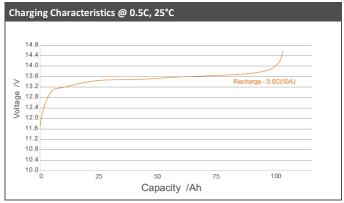

| Charge Parameters          |            |
|----------------------------|------------|
| Charge Method              | CC-CV      |
| Charge Voltage             | 14.2~14.6V |
| Recommended Charge Current | 50A        |
| Maximum Charge Current     | 100A       |