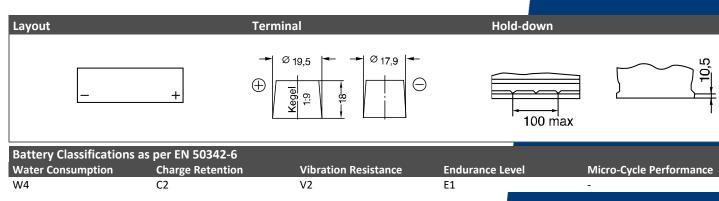

| Dimensions / Casing / Weight |                                                                       |  |
|------------------------------|-----------------------------------------------------------------------|--|
| Вох Туре                     | E2                                                                    |  |
| Dimensions                   | Length: 217mm<br>Width: 134mm<br>Height: 200mm<br>Total Height: 220mm |  |
| Net Weight                   | 11.1 Кg                                                               |  |
| Acid Volume                  | 3.7                                                                   |  |
| Material Casing / Lid        | Polypropylene                                                         |  |

| Technical Characteristics |                 |  |
|---------------------------|-----------------|--|
| Technology                | Flooded Calcium |  |
| Seperator                 | PE              |  |
|                           |                 |  |