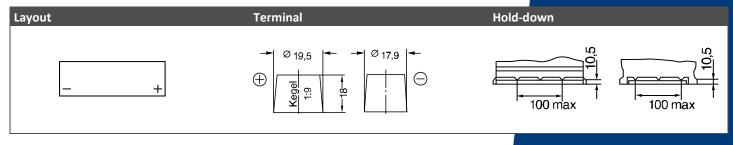

| Performance           |                         |  |
|-----------------------|-------------------------|--|
| Nominal Voltage       | 12                      |  |
| Capacity              | 55Ah (20hr, 1.75V/cell) |  |
| CCA EN                | 420                     |  |
|                       |                         |  |
|                       |                         |  |
| Dimensions / Casing / | Weight                  |  |
| Dev. Torre            | 10                      |  |

| Box Type              | L2                                                                    |
|-----------------------|-----------------------------------------------------------------------|
| Dimensions            | Length: 242mm<br>Width: 175mm<br>Height: 190mm<br>Total Height: 190mm |
| Net Weight            | 13.0 Kg                                                               |
| Acid Volume           | 4.8                                                                   |
| Material Casing / Lid | Polypropylene                                                         |