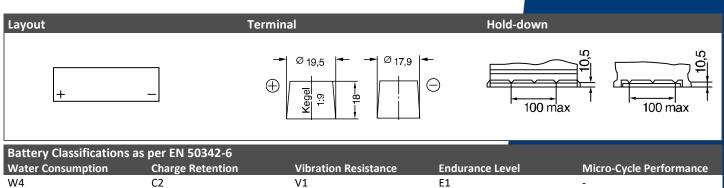

| Dimensions / Casing / Weight |                                                                       |  |
|------------------------------|-----------------------------------------------------------------------|--|
| Box Type                     | L2                                                                    |  |
| Dimensions                   | Length: 242mm<br>Width: 175mm<br>Height: 190mm<br>Total Height: 190mm |  |
| Net Weight                   | 14.30 Kg                                                              |  |
| Acid Volume                  | 4.60                                                                  |  |
| Material Casing / Lid        | Polypropylene                                                         |  |

| Technical Characteristics |                 |  |
|---------------------------|-----------------|--|
| Technology                | Flooded Calcium |  |
| Seperator                 | PE              |  |
|                           |                 |  |