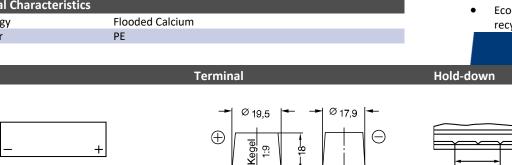

| Performance                  |                         |  |  |  |  |
|------------------------------|-------------------------|--|--|--|--|
| Nominal Voltage              | 12                      |  |  |  |  |
| Capacity                     | 70Ah (20hr, 1.75V/cell) |  |  |  |  |
| CCA EN                       | 560                     |  |  |  |  |
|                              |                         |  |  |  |  |
|                              |                         |  |  |  |  |
| Dimensions / Casing / Weight |                         |  |  |  |  |
| Вох Туре                     | D26                     |  |  |  |  |

| Dimensions            | Length: 260mm<br>Width: 175mm<br>Height: 200mm<br>Total Height: 220mm |
|-----------------------|-----------------------------------------------------------------------|
| Net Weight            | 17.10 Kg                                                              |
| Acid Volume           | 5.80                                                                  |
| Material Casing / Lid | Polypropylene                                                         |