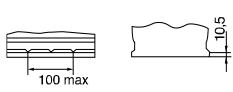

| Dimensions            | Length: 260mm<br>Width: 175mm<br>Height: 200mm<br>Total Height: 220mm |
|-----------------------|-----------------------------------------------------------------------|
| Net Weight            | 17.10 Kg                                                              |
| Acid Volume           | 5.80                                                                  |
| Material Casing / Lid | Polypropylene                                                         |