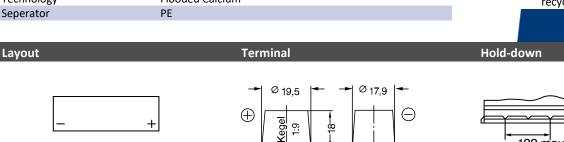

| Performance                  |                         |  |  |  |
|------------------------------|-------------------------|--|--|--|
| Nominal Voltage              | 12                      |  |  |  |
| Capacity                     | 88Ah (20hr, 1.75V/cell) |  |  |  |
| CCA EN                       | 680                     |  |  |  |
|                              |                         |  |  |  |
|                              |                         |  |  |  |
| Dimensions / Casing / Weight |                         |  |  |  |
| Вох Туре                     | L5                      |  |  |  |

| Dimensions            | Length: 353 mm       |  |  |
|-----------------------|----------------------|--|--|
|                       | Width: 175 mm        |  |  |
|                       | Height: 190 mm       |  |  |
|                       | Total Height: 190 mm |  |  |
| Net Weight            | 19.1 Кg              |  |  |
| Acid Volume           | 7.7                  |  |  |
| Material Casing / Lid | Polypropylene        |  |  |
|                       |                      |  |  |