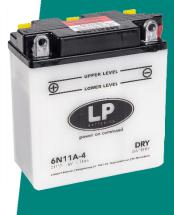

LP MOTORCYCLE • DRY BATTERY 6N11A-4 (6V 11Ah) DIN: 01117

#### Description

The motorcycle battery 6N11A-4, 6 volt, 11 Ah, is a conventional starter battery which delivers reliable starting power for an excellent price. The 6N11A-4 starter battery is dry pre-charged and comes with a separate acid pack and can only be installed in an upright position. This lead-acid 6N11A-4 battery is suitable for almost any vehicle with basic power needs.