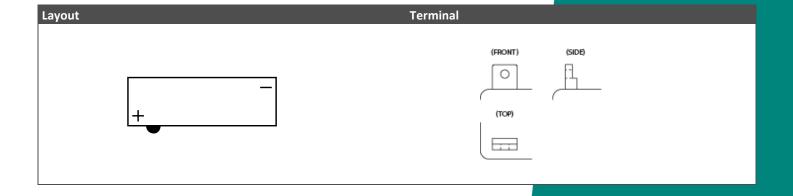

## Dimensions / Weight Length 154 mm Width 55 mm Container Height 115 mm Total Height 115 mm Net. Weight 2.31 Kg Weight acid 0.54 Kg Terminal B Layout 17