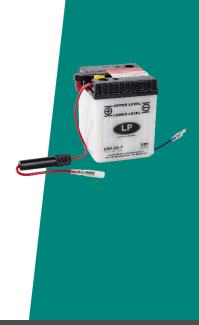

LP MOTORCYCLE • DRY BATTERY

6N4-2A-7 (6V 4Ah) DIN: 00414

### Description

The motorcycle battery 6N4-2A-7, 6 volt, 4 Ah, is a conventional starter battery which delivers reliable starting power for an excellent price. The 6N4-2A-7 starter battery is dry pre-charged and comes with a separate acid pack and can only be installed in an upright position. This lead-acid 6N4-2A-7 battery is suitable for almost any vehicle with basic power needs.