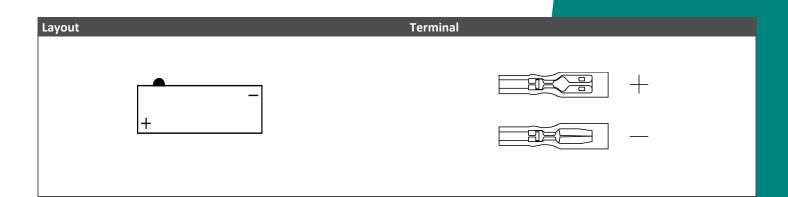

# Dimensions / WeightDimensionsLength 71 mm<br/>Width 71 mm<br/>Container Height 94 mm<br/>Total Height 94 mmNet. Weight0.91 KgWeight acid0.31 KgTerminalMLayout11