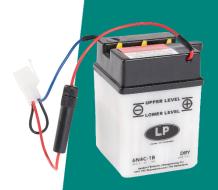

### LP MOTORCYCLE • DRY BATTERY

# 6N4C-1B (6V 4Ah)

DIN: 00415

### Description

The motorcycle battery 6N4C-1B, 6 volt, 4 Ah, is a conventional starter battery which delivers reliable starting power for an excellent price. The 6N4C-1B starter battery is dry pre-charged and comes with a separate acid pack and can only be installed in an upright position. This lead-acid 6N4C-1B battery is suitable for almost any vehicle with basic power needs.