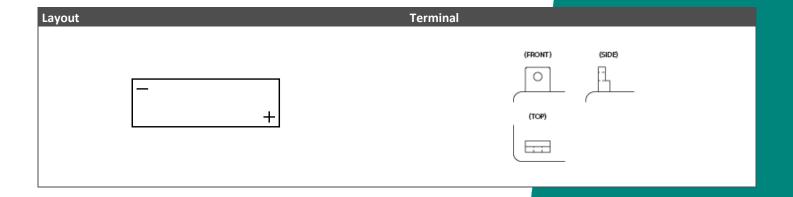

## Dimensions / Weight Length 125 mm Width 48 mm Container Height 125 mm Total Height 125 mm Net. Weight 1.21 Kg Weight acid 0.31 Kg Terminal B Layout 2