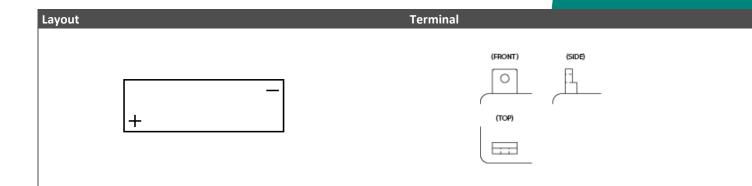

## Dimensions / WeightFeaturesDimensionsLength 90 mm<br/>Width 83 mm<br/>Container Height 161 mm<br/>Total Height 161 mm• 0Net. Weight1.94 KgWeight acid0.54 KgTerminalBLayout5

- Conventional battery
- Robust technology
- Reliable starting power