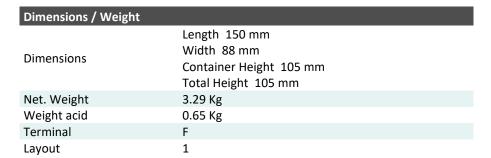

LP MOTORCYCLE • AGM BATTERY

## LT12A-BS (12V 10Ah)

DIN: 51101

## Description

The motor battery LT12A-BS, 12 volt, 10 Ah, is a starter battery with AGM technology. The LT12A-BS is dry pre-charged and comes with a fitting acid pack. This lead-acid battery is, after filling and charging, 100% maintenance free and leak-proof. Can be installed in tilted position up to 45°. The LT12A-BS is a real allrounder and suitable for seasonal use and short distances.

| Performance      |             |  |
|------------------|-------------|--|
| Rated Voltage    | 12          |  |
| Nominal Capacity | 10Ah (10hr) |  |
| CCA EN           | 175         |  |