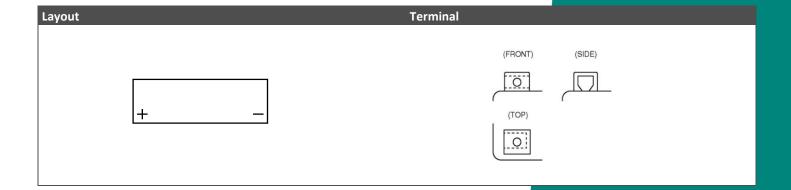

OTORCYCLE • AGM BATTERY

## LT12A-BS (12V 10Ah)

DIN: 51101

## Description

The motor battery LT12A-BS, 12 volt, 10 Ah, is a starter battery with AGM technology. The LT12A-BS is dry pre-charged and comes with a fitting acid pack. This lead-acid battery is, after filling and charging, 100% maintenance free and leak-proof. Can be installed in tilted position up to 45°. The LT12A-BS is a real allrounder and suitable for seasonal use and short distances.

| Performance      |             |  |
|------------------|-------------|--|
| Rated Voltage    | 12          |  |
| Nominal Capacity | 10Ah (10hr) |  |
| CCA EN           | 175         |  |





## **Features**

- Absorbent Glass Mat technology
- Advanced starting power
- Excellent vibration resistant
- 100% maintenance free once activated



(Note) All above information shall be changed without prior notice, Landport Batteries reserves the right to explain and update the latest information.